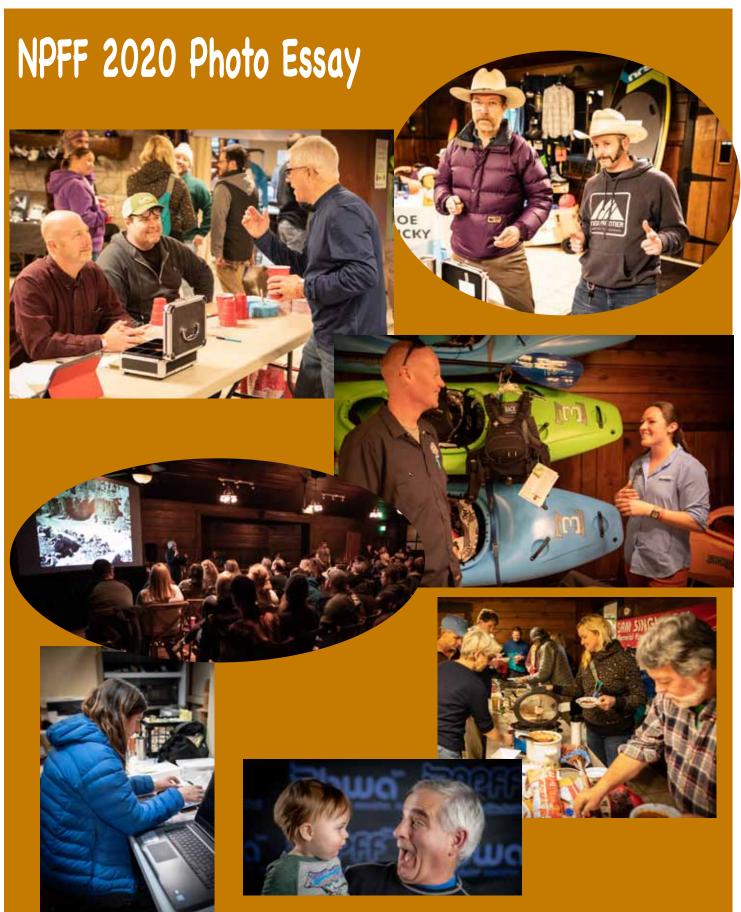

The National Paddling Film Festival occurred February 21-23 and as a great success. Hosted by the BWA, the NPFF is a grass roots festival geared toward raising funds for American White-water and other river conservation / paddle sport promoting organizations. This event has been happening for about 38 years and was the first of its kind. Over it's lifetime, the NPFF has do-nated over \$175,000 to these organizations and we have gotten to meet (and party with) some amazing people. And it was that grass roots feeling that made it a success again this year. Thank you to EVERYONE that volunteered. I have to say that I am so very proud of the outpour of volunteers.

This year, we raised approximately \$14,000 gross and 10,000 net. Proceeds from the National Paddling Film Festival will benefit American Whitewater, The Balkan River Fund, First Descents and PTSD Veteran Athletes.

Our Speakers this year were Adrienne Levkenct, Travis Overstreet, II and Nouria Newman. Each of them did a fantastic presentation and I feel so lucky to have gotten to meet them! Sunday, February 23rd, we added a "Paddle with the Pros" event at the Frankfort YMCA. Private Lessons with Nouria Newman and Travis Overstreet were raffled off for this and it was a very fun experience! I hope, next year to make more folks aware these private lessons are being raffled.