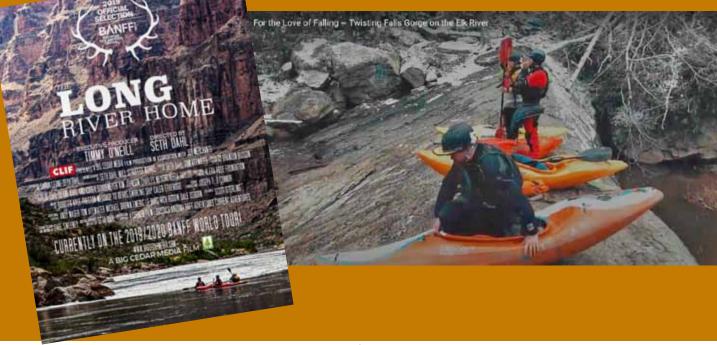

# **NPFF 2020 WINNERS:**

Amateur General: For the Love of Falling, Adam Muldoon
Accomplished General: The Chakachamamna River-A New Alaskan Classic, NRS
Accomplished Documentary: Apurimac - The River Calls, Hugo Couzeau
Pro General: Whitewater Presents: Explore Chapter Two, US National Whitewater Center
Pro Documentary: The Long River Home. Seth Dahl, Big Cedar Media
Best Picture: Spirit Falls by Charlie Munsey