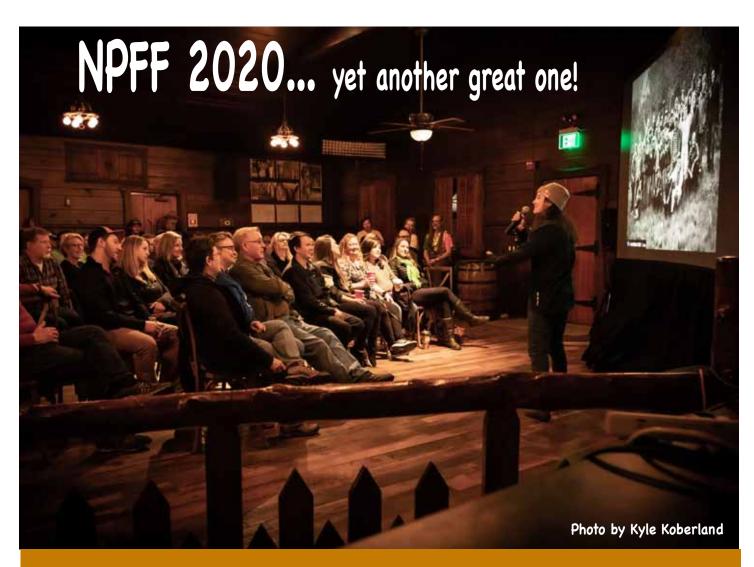

The National Paddling Film Festival occurred February 21-23 and as a great success. Hosted by the BWA, the NPFF is a grass roots festival geared toward raising funds for American White-water and other river conservation / paddle sport promoting organizations. This event has been happening for about 38 years and was the first of its kind. Over it's lifetime, the NPFF has do-nated over \$175,000 to these organizations and we have gotten to meet (and party with) some amazing people. And it was that grass roots feeling that made it a success again this year. Thank you to EVERYONE that volunteered. I have to say that I am so very proud of the outpour of volunteers.

This year, we raised approximately \$14,000 gross and 10,000 net. Proceeds from the National Paddling Film Festival will benefit American Whitewater, The Balkan River Fund, First Descents and PTSD Veteran Athletes.

Our Speakers this year were Adrienne Levkenct, Travis Overstreet, II and Nouria Newman. Each of them did a fantastic presentation and I feel so lucky to have gotten to meet them! Sunday, February 23rd, we added a "Paddle with the Pros" event at the Frankfort YMCA. Private Lessons with Nouria Newman and Travis Overstreet were raffled off for this and it was a very fun experience! I hope, next year to make more folks aware these private lessons are being raffled.