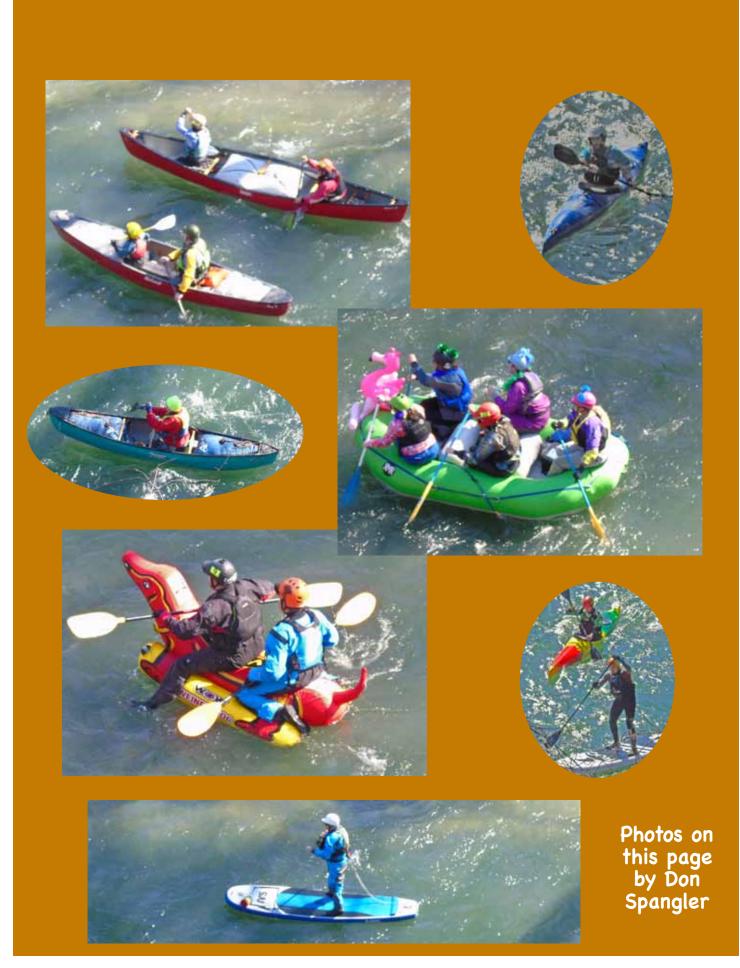

The National Paddling Film Festival occurred February 21-23 and as a great success. Hosted by the BWA, the NPFF is a grass roots festival geared toward raising funds for American White-water and other river conservation / paddle sport promoting organizations. This event has been happening for about 38 years and was the first of its kind. Over it's lifetime, the NPFF has do-nated over \$175,000 to these organizations and we have gotten to meet (and party with) some amazing people. And it was that grass roots feeling that made it a success again this year. Thank you to EVERYONE that volunteered. I have to say that I am so very proud of the outpour of volunteers.

This year, we raised approximately \$14,000 gross and 10,000 net. Proceeds from the National Paddling Film Festival will benefit American Whitewater, The Balkan River Fund, First Descents and PTSD Veteran Athletes.

Our Speakers this year were Adrienne Levkenct, Travis Overstreet, II and Nouria Newman. Each of them did a fantastic presentation and I feel so lucky to have gotten to meet them! Sunday, February 23rd, we added a "Paddle with the Pros" event at the Frankfort YMCA. Private Lessons with Nouria Newman and Travis Overstreet were raffled off for this and it was a very fun experience! I hope, next year to make more folks aware these private lessons are being raffled.