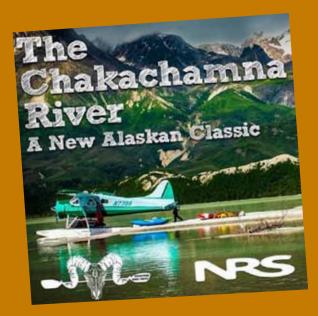

# **NPFF 2020 WINNERS:**

Amateur General: For the Love of Falling, Adam Muldoon
Accomplished General: The Chakachamamna River-A New Alaskan Classic, NRS
Accomplished Documentary: Apurimac - The River Calls, Hugo Couzeau
Pro General: Whitewater Presents: Explore Chapter Two, US National Whitewater Center
Pro Documentary: The Long River Home. Seth Dahl, Big Cedar Media
Best Picture: Spirit Falls by Charlie Munsey