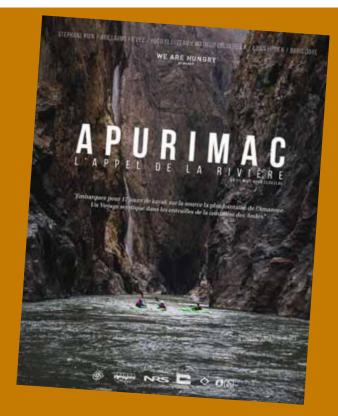

# **NPFF 2020 WINNERS:**

Amateur General: For the Love of Falling, Adam Muldoon
Accomplished General: The Chakachamamna River-A New Alaskan Classic, NRS
Accomplished Documentary: Apurimac - The River Calls, Hugo Couzeau
Pro General: Whitewater Presents: Explore Chapter Two, US National Whitewater Center
Pro Documentary: The Long River Home. Seth Dahl, Big Cedar Media
Best Picture: Spirit Falls by Charlie Munsey